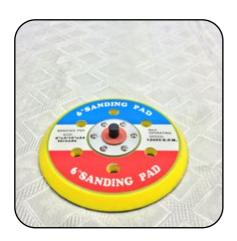

Also available in a cloth.

All Purpose Panel Stand.

Bent leg & Straight leg
Available.

\$45 each.

T-Bar Panel Stand. \$200 each.

Stand.
\$330 each.

6 Inch 6 Hole Orbital
Sanding Pad.
\$20 each.

6 Inch 6 Hole Interface Pad. \$15 each.