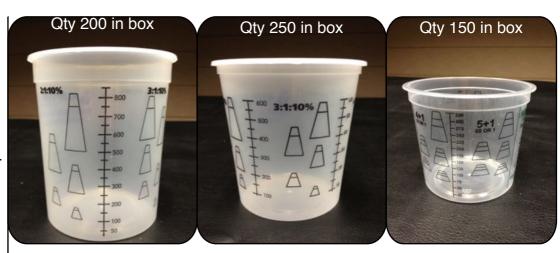

kuptown.com.au

**Calibrated Mixing Cup** 

\$130 + GST

Kup Town 1 Litre/1000ml 750ml Calibrated Mixing **Cups** 

\$90 + GST

375ml Calibrated **Mixing Cup** 

\$65 + GST

Kup Town Calibrated Mixing Cups have long been the bench mark in the spray painting industry, with easy to use measurements you can throw out the scales and save time, money, and be confident that what you are mixing is 100% correct, resulting in what we all want, the perfect result.

Kup Town cups are made in Australia, so no quality is compromised, leading to the highest quality mixing cup on the market. Kup Town Cups are solvent resistant, so you won't walk into your paint room and find your paint has melted through the cup. The most durable cup on the market, meaning it does not crack when mixing your paint, so you can always be confident when you are using Kup Town Mixing Cups.