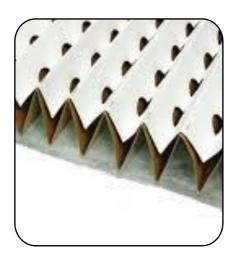

All Prices are excluding GST

Concertina Filters.

90 cm Filter \$95.

1m Filter \$110.

Spray Booth Exhaust/ Floor Filter.

Available in 500mm, 750mm,1m,1.25m,1.5m & 2m, Rolls 20m long. Price from \$70 to \$225.