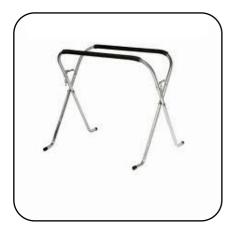

Also available in a cloth.

All Purpose Panel Stand.

Bent leg & Straight leg
Available.

\$45 each.

T-Bar Panel Stand. \$200 each.

Stand.
\$330 each.

6 Inch 6 Hole Orbital
Sanding Pad.
\$20 each.

6 Inch 6 Hole Interface Pad. \$15 each.