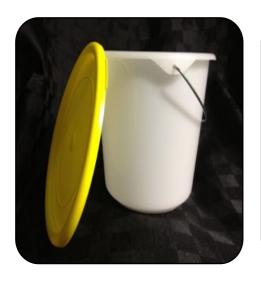

Tack Cloth. \$30 per box of 24.

4 Litre/4000ml Bucket & Lid.

\$3.50 each Bucket & Lid.
Great for bigger jobs.
Wet Rubbing.

Solvent & Crack Resistant.

2.4 Litre/2400ml Bucket & Lid.

\$3 each Bucket & Lid.
Solvent & Crack Resistant.