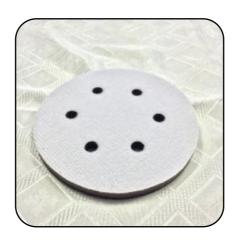

Also available in a cloth.

All Purpose Panel Stand.

Bent leg & Straight leg
Available.

\$45 each.

T-Bar Panel Stand. \$200 each.

Stand.
\$330 each.

6 Inch 6 Hole Orbital
Sanding Pad.
\$20 each.

6 Inch 6 Hole Interface Pad. \$15 each.