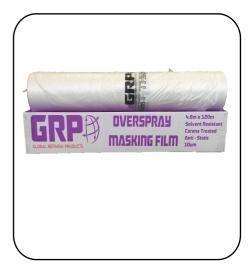

Here are some great products that we have at great prices in this catalogue.

Poltex Wipes \$80 per box of 250.

\$35 per 250. 1 Box. \$100 per 1000. 1 Carton.

Over Spray Plastic Rolls.

4.8m X 120m each Roll.

\$32 each.

5 + Rolls \$145.

Automotive Touch Up
Bottles.
Qty 100 per Box.
\$110

Personalised Labels with your business details for bottles are also available.

Black Shield Nitrile
Gloves.
\$18 per box of 100.
\$160 per Carton of 1000
(10 boxes)