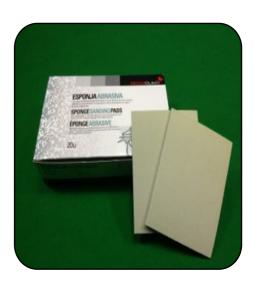

PPS Lids & Liners Water Base. 50 pcs per set.

Available in 800ml, 600ml, & 300ml Hard cup FREE with any 2 box purchase. Limit 4

Sponge Sanding Pads, 115 x 140mm.

\$30 per Box of 20.

**Available in Medium, Fine, Superfine, & Microfine.** 