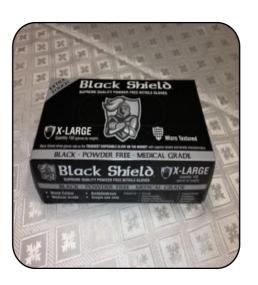

\$32 each.

5 + Rolls \$145.

Automotive Touch Up
Bottles.
Qty 100 per Box.
\$110

Personalised Labels with your business details for bottles are also available.

Black Shield Nitrile
Gloves.
\$18 per box of 100.
\$160 per Carton of 1000
(10 boxes)