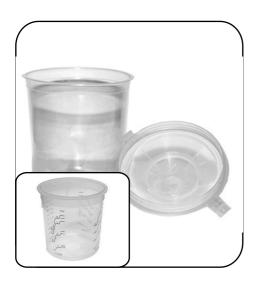

kuptown.com.au

**Calibrated Mixing Cup** 

\$130 + GST

Kup Town 1 Litre/1000ml 750ml Calibrated Mixing **Cups** 

\$90 + GST

375ml Calibrated **Mixing Cup** 

\$65 + GST

Kup Town Calibrated Mixing Cups have long been the bench mark in the spray painting industry, with easy to use measurements you can throw out the scales and save time, money, and be confident that what you are mixing is 100% correct, resulting in what we all want, the perfect result.

Kup Town cups are made in Australia, so no quality is compromised, leading to the highest quality mixing cup on the market. Kup Town Cups are solvent resistant, so you won't walk into your paint room and find your paint has melted through the cup. The most durable cup on the market, meaning it does not crack when mixing your paint, so you can always be confident when you are using Kup Town Mixing Cups.

Kup Town Cups also come with some lids complimentary, extra lids can be purchased.

We also supply a vast range of products and equipment, so for a full product list of items please visit us at www.kuptown.com.au .