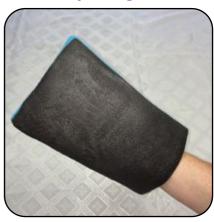

## Over Spray Clay Mitten.

The best, easiest & most convenient way the remove overspray, no need for the clay block, this mitten is not only easier to use than the block, but does up to 250 panels.

\$55 each.

Also available in a cloth.

All Purpose Panel Stand.

Bent leg & Straight leg
Available.

\$45 each.

T-Bar Panel Stand. \$200 each.

Stand.
\$330 each.

6 Inch 6 Hole Orbital
Sanding Pad.
\$20 each.

6 Inch 6 Hole Interface Pad. \$15 each.