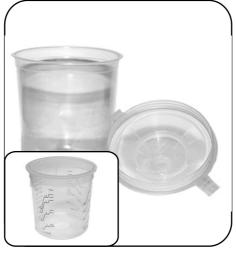

kuptown.com.au

**Calibrated Mixing Cup** 

\$130 + GST

Kup Town 1 Litre/1000ml 750ml Calibrated Mixing **Cups** 

\$90 + GST

375ml Calibrated **Mixing Cup** 

\$65 + GST

Kup Town Calibrated Mixing Cups have long been the bench mark in the spray painting industry, with easy to use measurements you can throw out the scales and save time, money, and be confident that what you are mixing is 100% correct, resulting in what we all want, the perfect result.

Kup Town cups are made in Australia, so no quality is compromised, leading to the highest quality mixing cup on the market. Kup Town Cups are solvent resistant, so you won't walk into your paint room and find your paint has melted through the cup. The most durable cup on the market, meaning it does not crack when mixing your paint, so you can always be confident when you are using Kup Town Mixing Cups.

Kup Town Cups also come with some lids complimentary, extra lids can be purchased.

We also supply a vast range of products and equipment, so for a full product list of items please visit us at www.kuptown.com.au .