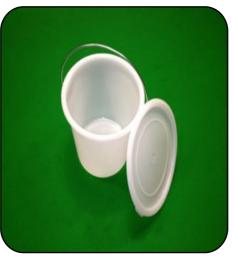

Tack Cloth. \$30 per box of 24.

4 Litre/4000ml Bucket & Lid.

\$3.50 each Bucket & Lid.
Great for bigger jobs.
Wet Rubbing.

Solvent & Crack Resistant.

2.4 Litre/2400ml Bucket & Lid.

\$3 each Bucket & Lid.
Solvent & Crack Resistant.