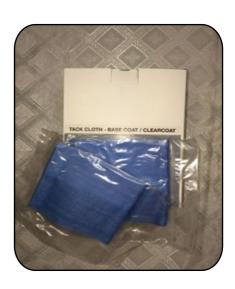

Tack Cloth. \$30 per box of 24.

4 Litre/4000ml Bucket & Lid.

\$3.50 each Bucket & Lid.
Great for bigger jobs.
Wet Rubbing.

Solvent & Crack Resistant.

2.4 Litre/2400ml Bucket & Lid.

\$3 each Bucket & Lid.
Solvent & Crack Resistant.