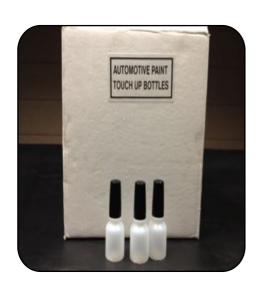

\$32 each.

5 + Rolls \$145.

Automotive Touch Up
Bottles.
Qty 100 per Box.
\$110

Personalised Labels with your business details for bottles are also available.

Black Shield Nitrile
Gloves.
\$18 per box of 100.
\$160 per Carton of 1000
(10 boxes)