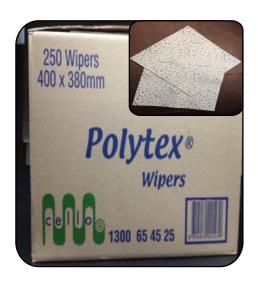

Here are some great products that we have at great prices in this catalogue.

Poltex Wipes \$80 per box of 250.

\$35 per 250. 1 Box. \$100 per 1000. 1 Carton.

Over Spray Plastic Rolls.

4.8m X 120m each Roll.