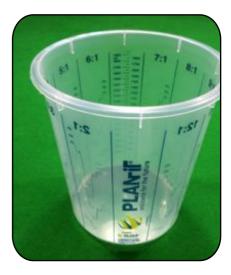

kuptown.com.au

**Calibrated Mixing Cup** 

\$130 + GST

Kup Town 1 Litre/1000ml 750ml Calibrated Mixing **Cups** 

\$90 + GST

375ml Calibrated **Mixing Cup** 

\$65 + GST

Kup Town Calibrated Mixing Cups have long been the bench mark in the spray painting industry, with easy to use measurements you can throw out the scales and save time, money, and be confident that what you are mixing is 100% correct, resulting in what we all want, the perfect result.

Kup Town cups are made in Australia, so no quality is compromised, leading to the highest quality mixing cup on the market. Kup Town Cups are solvent resistant, so you won't walk into your paint room and find your paint has melted through the cup. The most durable cup on the market, meaning it does not crack when mixing your paint, so you can always be confident when you are using Kup Town Mixing Cups.

2.2 Litre/2200ml
Calibrated Mixing Cup.

Ideal for the bigger
Tasks with ratio from 2-1
to 12-1.

\$1.50 each \$130 for 100.

PPS Lids & Liners Solvent
Base. 50pcs per set.

Available in 800ml, 600ml, & 300ml Hard cup FREE with any 2 box purchase. Limit 4