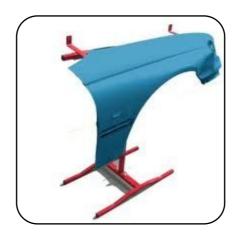

Also available in a cloth.

All Purpose Panel Stand.

Bent leg & Straight leg
Available.

\$45 each.

T-Bar Panel Stand. \$200 each.

Stand.
\$330 each.

6 Inch 6 Hole Orbital
Sanding Pad.
\$20 each.

6 Inch 6 Hole Interface Pad. \$15 each.