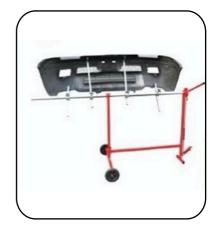

Also available in a cloth.

All Purpose Panel Stand.

Bent leg & Straight leg
Available.

\$45 each.

T-Bar Panel Stand. \$200 each.

Stand.
\$330 each.

6 Inch 6 Hole Orbital
Sanding Pad.
\$20 each.

6 Inch 6 Hole Interface Pad. \$15 each.