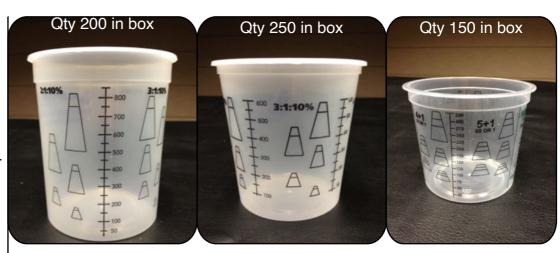

kuptown.com.au

**Calibrated Mixing Cup** 

\$130 + GST

Kup Town 1 Litre/1000ml 750ml Calibrated Mixing **Cups** 

\$90 + GST

375ml Calibrated **Mixing Cup** 

\$70 + GST

Kup Town Calibrated Mixing Cups have long been the bench mark in the spray painting industry, with easy to use measurements you can throw out the scales and save time, money, and be confident that what you are mixing is 100% correct, resulting in what we all want, the perfect result.

Kup Town cups are made in Australia, so no quality is compromised, leading to the highest quality mixing cup on the market. Kup Town Cups are solvent resistant, so you won't walk into your paint room and find your paint has melted through the cup. The most durable cup on the market, meaning it does not crack when mixing your paint, so you can always be confident when you are using Kup Town Mixing Cups.

2.2 Litre/2200ml
Calibrated Mixing Cup.

Ideal for the bigger
Tasks with ratio from 2-1
to 12-1.

\$1.50 each \$130 for 100.

PPS Lids & Liners Solvent
Base. 50pcs per set.

Available in 800ml, 600ml, & 300ml Hard cup FREE with any 2 box purchase. Limit 4