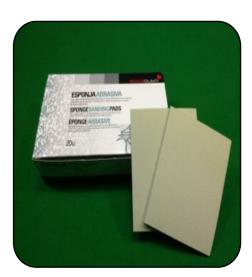

PPS Lids & Liners Water Base. 50 pcs per set.

Available in 800ml, 600ml, & 300ml Hard cup FREE with any 2 box purchase. Limit 4

Sponge Sanding Pads, 115 x 140mm.

\$30 per Box of 20.

**Available in Medium, Fine, Superfine, & Microfine.** 