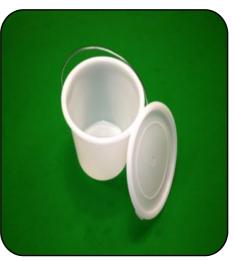

Tack Cloth. \$30 per box of 24.

4 Litre/4000ml Bucket & Lid.

\$3.50 each Bucket & Lid.
Great for bigger jobs.
Wet Rubbing.

Solvent & Crack Resistant.

2.4 Litre/2400ml Bucket & Lid.

\$3 each Bucket & Lid.
Solvent & Crack Resistant.