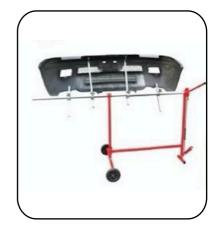

Also available in a cloth.

All Purpose Panel Stand.

Bent leg & Straight leg
Available.

\$45 each.

T-Bar Panel Stand. \$200 each.

Stand.
\$330 each.

6 Inch 6 Hole Orbital
Sanding Pad.
\$20 each.

6 Inch 6 Hole Interface Pad. \$15 each.