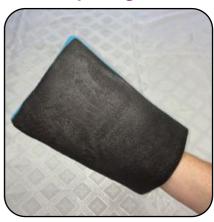

## Over Spray Clay Mitten.

The best, easiest & most convenient way the remove overspray, no need for the clay block, this mitten is not only easier to use than the block, but does up to 250 panels.

\$55 each.

Also available in a cloth.

All Purpose Panel Stand.

Bent leg & Straight leg
Available.

\$45 each.

T-Bar Panel Stand. \$200 each.

Stand.
\$330 each.

6 Inch 6 Hole Orbital
Sanding Pad.
\$20 each.

6 Inch 6 Hole Interface Pad. \$15 each.