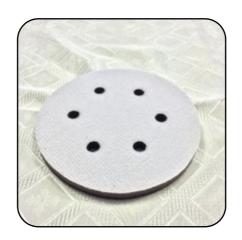

Also available in a cloth.

All Purpose Panel Stand.

Bent leg & Straight leg
Available.

\$45 each.

T-Bar Panel Stand. \$200 each.

Stand.
\$330 each.

6 Inch 6 Hole Orbital
Sanding Pad.
\$20 each.

6 Inch 6 Hole Interface Pad. \$15 each.