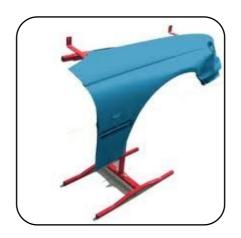

Also available in a cloth.

All Purpose Panel Stand.

Bent leg & Straight leg
Available.

\$45 each.

T-Bar Panel Stand. \$200 each.

Stand.
\$330 each.

6 Inch 6 Hole Orbital
Sanding Pad.
\$20 each.

6 Inch 6 Hole Interface Pad. \$15 each.