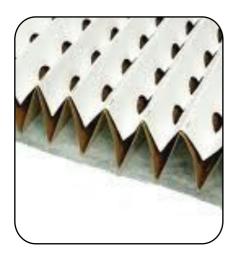

All Prices are excluding GST

Concertina Filters.

90 cm Filter \$95.

1m Filter \$110.

Spray Booth Exhaust/ Floor Filter.

Available in 500mm, 750mm,1m,1.25m,1.5m & 2m, Rolls 20m long. Price from \$70 to \$225.