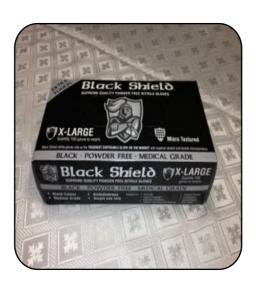

\$32 each.

5 + Rolls \$145.

Automotive Touch Up
Bottles.
Qty 100 per Box.
\$110

Personalised Labels with your business details for bottles are also available.

Black Shield Nitrile
Gloves.
\$18 per box of 100.
\$160 per Carton of 1000
(10 boxes)