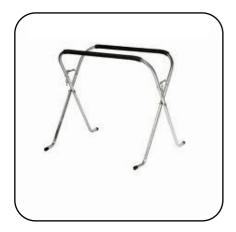

Also available in a cloth.

All Purpose Panel Stand.

Bent leg & Straight leg
Available.

\$45 each.

T-Bar Panel Stand. \$200 each.

Stand.
\$330 each.

6 Inch 6 Hole Orbital
Sanding Pad.
\$20 each.

6 Inch 6 Hole Interface Pad. \$15 each.