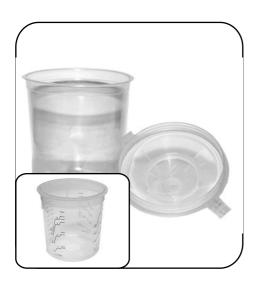

2.2 Litre/2200ml
Calibrated Mixing Cup.

Ideal for the bigger
Tasks with ratio from 2-1
to 12-1.

\$1.50 each \$130 for 100.

PPS Lids & Liners Solvent
Base. 50pcs per set.

Available in 800ml, 600ml, & 300ml Hard cup FREE with any 2 box purchase. Limit 4