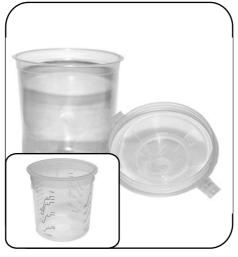

2.2 Litre/2200ml
Calibrated Mixing Cup.

Ideal for the bigger
Tasks with ratio from 2-1
to 12-1.

\$1.50 each \$130 for 100.

PPS Lids & Liners Solvent
Base. 50pcs per set.

Available in 800ml, 600ml, & 300ml Hard cup FREE with any 2 box purchase. Limit 4