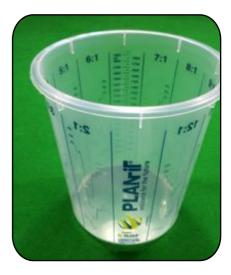

kuptown.com.au

**Calibrated Mixing Cup** 

\$130 + GST

Kup Town 1 Litre/1000ml 750ml Calibrated Mixing **Cups** 

\$90 + GST

375ml Calibrated **Mixing Cup** 

\$70 + GST

Kup Town Calibrated Mixing Cups have long been the bench mark in the spray painting industry, with easy to use measurements you can throw out the scales and save time, money, and be confident that what you are mixing is 100% correct, resulting in what we all want, the perfect result.

Kup Town cups are made in Australia, so no quality is compromised, leading to the highest quality mixing cup on the market. Kup Town Cups are solvent resistant, so you won't walk into your paint room and find your paint has melted through the cup. The most durable cup on the market, meaning it does not crack when mixing your paint, so you can always be confident when you are using Kup Town Mixing Cups.