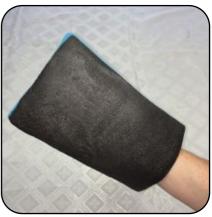

Alcohol Wipes. Great for wiping out Silicon & Rubber Half Masks. \$15 each. 3 for \$36.

Dust Mask with Value, Qty 10. \$55 per box.

Over Spray Clay Mitten.

The best, easiest & most convenient way the remove overspray, no need for the clay block, this mitten is not only easier to use than the block, but does up to 250 panels.