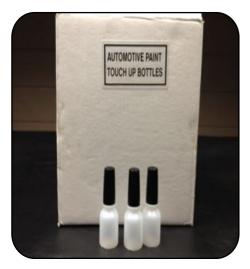

Over Spray Plastic Rolls. <u>4.8m X 120m each Roll.</u> \$32 each. 5 + Rolls \$145.

Automotive Touch Up Bottles. Qty 100 per Box. \$110

Personalised Labels with your business details for bottles are also available.