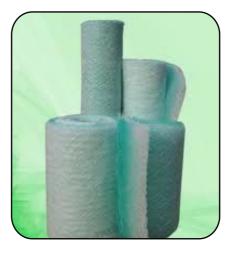

Spray Booth Exhaust/ Floor Filter. Available in 500mm,

750mm,1m,1.25m,1.5m & 2m, Rolls 20m long. Price from \$70 to \$225.

Spray Booth Ceiling Filter.

1.6m X 20m 560G \$750.

2m X 20m 560G \$920.

Can also be cut to size that is required, please contact 1300 587 869 for pricing.