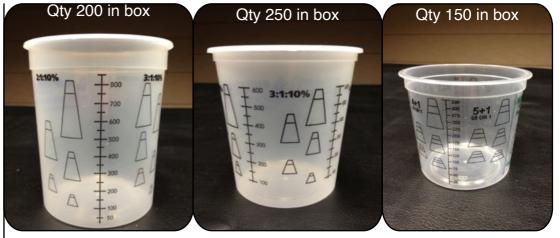

kuptown.com.au

| Kup Town 1 Litre/1000ml | 750ml Calibrated Mixing | 375ml Calibrated |
|-------------------------|-------------------------|------------------|
| Calibrated Mixing Cup   | <u>Cups</u>             | Mixing Cup       |
| \$130 + GST             | \$92.50 + GST           | \$72.50 + GST    |

Kup Town Calibrated Mixing Cups have long been the bench mark in the spray painting industry, with easy to use measurements you can throw out the scales and save time, money, and be confident that what you are mixing is 100% correct, resulting in what we all want, the perfect result.

Kup Town cups are made in Australia, so no quality is compromised, leading to the highest quality mixing cup on the market. Kup Town Cups are solvent resistant, so you won't walk into your paint room and find your paint has melted through the cup. The most durable cup on the market, meaning it does not crack when mixing your paint, so you can always be confident when you are using Kup Town Mixing Cups.

Kup Town Cups also come with some lids complimentary, extra lids can be purchased.

We also supply a vast range of products and equipment, so for a full product list of items please visit us at www.kuptown.com.au .