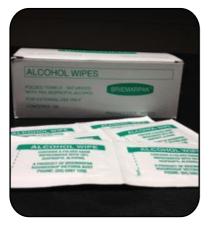

Alcohol Wipes. Great for wiping out Silicon & Rubber Half Masks. \$15 each. 3 for \$36.

Dust Mask with Value, Qty 10. \$55 per box.

Over Spray Clay Mitten.

The best, easiest & most convenient way the remove overspray, no need for the clay block, this mitten is not only easier to use than the block, but does up to 250 panels.