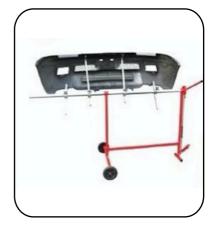

**\$55 each.** Also available in a cloth.

Ph:1300 587 869 Web Address: www.kuptown.com.au Email: Info@kuptown.com.au

All Purpose Panel Stand. Bent leg & Straight leg Available. \$45 each.

T-Bar Panel Stand. \$200 each.

Rotating Panel Stand. \$330 each.

<u>6 Inch 6 Hole Interface</u> <u>Pad.</u> **\$15 each.**