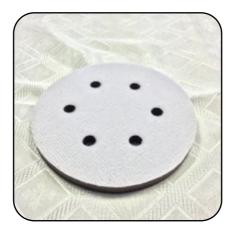

## 2.2 Litre/2200ml Calibrated Mixing Cup.

Ideal for the bigger Tasks with ratio from 2-1 to 12-1. \$1.50 each \$130 for 100.

<u>6 Inch 6 Hole Orbital</u> <u>Sanding Pad.</u> **\$20 each.** 

PPS Lids & Liners Water Base. 50 pcs per set. Hard Cup Included in box. Available in 800ml, 600ml, & 400ml