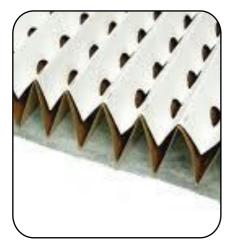

Sponge Sanding Pads, 115 x 140mm. \$30 per Box of 20. Available in Medium, Fine, Superfine, & Microfine.

Ph:1300 587 869 Web Address: www.kuptown.com.au Email: Info@kuptown.com.au

Concertina Filters. 90 cm Filter \$95. 1m Filter \$110.