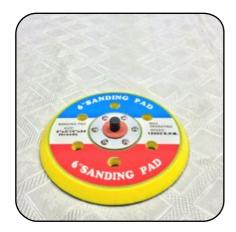

## 2.2 Litre/2200ml Calibrated Mixing Cup.

Ideal for the bigger Tasks with ratio from 2-1 to 12-1. \$1.50 each \$130 for 100.

<u>6 Inch 6 Hole Orbital</u> <u>Sanding Pad.</u> **\$20 each.** 

PPS Lids & Liners Water Base. 50 pcs per set. Hard Cup Included in box. Available in 800ml, 600ml, & 400ml