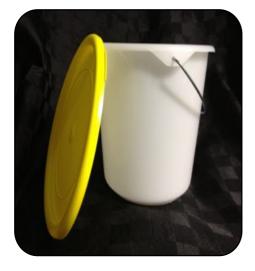

4 Litre/4000ml Bucket & Lid. \$3.50 each Bucket & Lid. Great for bigger jobs. Wet Rubbing. Solvent & Crack Resistant.

2.4 Litre/2400ml Bucket & Lid. \$3 each Bucket & Lid. Solvent & Crack Resistant.