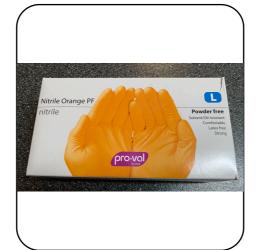

TAK CLOTH - EME COAT / CLEARCOAT

Orange Nitrile Gloves. \$28 per box of 100. \$250 per Carton of 1000 (10 boxes)

Tack Cloth. \$30 per box of 24.

Ph:1300 587 869 Web Address: www.kuptown.com.au Email: Info@kuptown.com.au