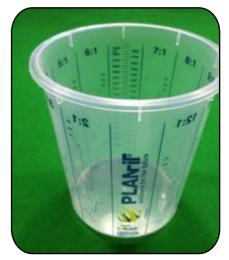

kuptown.com.au

| Kup Town 1 Litre/1000ml | 750ml Calibrated Mixing | 375ml Calibrated |
|-------------------------|-------------------------|------------------|
| Calibrated Mixing Cup   | <u>Cups</u>             | Mixing Cup       |
| \$130 + GST             | \$92.50 + GST           | \$72.50 + GST    |

Kup Town Calibrated Mixing Cups have long been the bench mark in the spray painting industry, with easy to use measurements you can throw out the scales and save time, money, and be confident that what you are mixing is 100% correct, resulting in what we all want, the perfect result.

Kup Town cups are made in Australia, so no quality is compromised, leading to the highest quality mixing cup on the market. Kup Town Cups are solvent resistant, so you won't walk into your paint room and find your paint has melted through the cup. The most durable cup on the market, meaning it does not crack when mixing your paint, so you can always be confident when you are using Kup Town Mixing Cups.

Kup Town Cups also come with some lids complimentary, extra lids can be purchased.

We also supply a vast range of products and equipment, so for a full product list of items please visit us at www.kuptown.com.au .