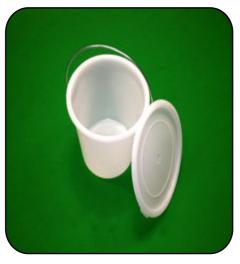

4 Litre/4000ml Bucket & Lid. \$3.50 each Bucket & Lid. Great for bigger jobs. Wet Rubbing. Solvent & Crack Resistant.

2.4 Litre/2400ml Bucket & Lid. \$3 each Bucket & Lid. Solvent & Crack Resistant.